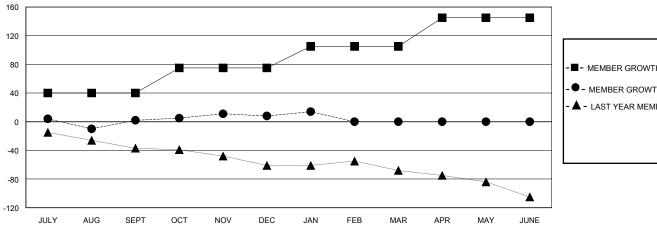

## GOALS AND ACTUAL MEMBERS CUMULATIVE

| - | <b>MEMBER</b> | GROWTH | NET | GOAL |
|---|---------------|--------|-----|------|
|   |               |        |     |      |

Results as of: 1/31/2024

- MEMBER GROWTH ACTUAL

- LAST YEAR MEMBERSHIP ACTUAL

| DROPPED CLUBS: 1 |    |
|------------------|----|
| DROPPED MEMBERS  |    |
| DECEASED         | 5  |
| CLUB CANCELLED   | 0  |
| OTHER            | 51 |
| TOTAL            | 56 |